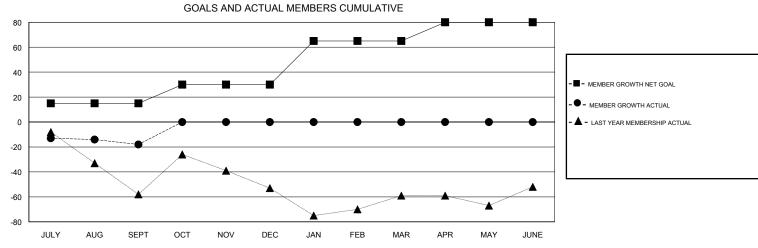

## **CINDY GREGG LOCATION PENNSYLVANIA GMT CA** Clubs Members RESULTS FOR 2017-2018 RESULTS FOR 2017-2018 NEW CLUBS NEW CLUB GOAL DROPPED CLUBS MEMBER GROWTH NET MEMBER GROWTH DROPPED QUARTER QUARTER GOAL ACTUAL MEMBERS ACTUAL (including transfers) 0 0 15 21 39 JULY/AUG/SEPT JULY/AUG/SEPT 0 15 0 0 OCT/NOV/DEC OCT/NOV/DEC 0 1 0 35 0 0 JAN/FEB/MAR JAN/FEB/MAR 0 0 0 0 0 15 APR/MAY/JUNE APR/MAY/JUNE